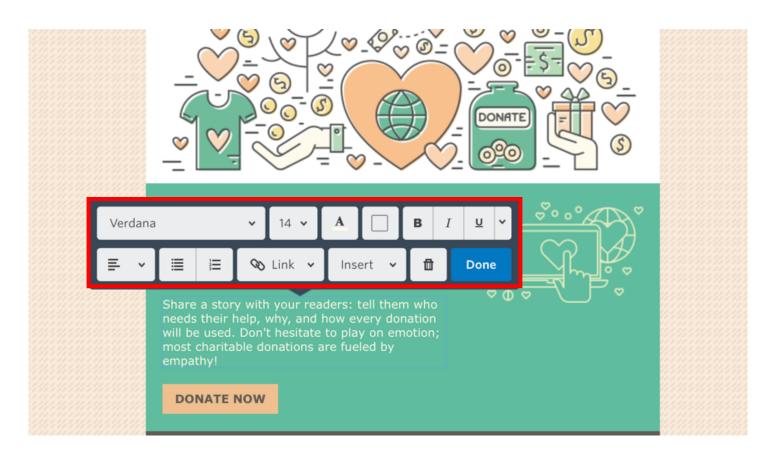

# **Customize the Template**

Now that you've seen the full editor, let's go over editing blocks. Every block in your template can be edited by simply clicking on it.

Once you've clicked to edit, you can <u>change the text type</u>, <u>size</u>, <u>color</u>, <u>alignment</u>, <u>and add links</u>. You can even delete a text block entirely if you don't need it by clicking the **Trash Can** icon.