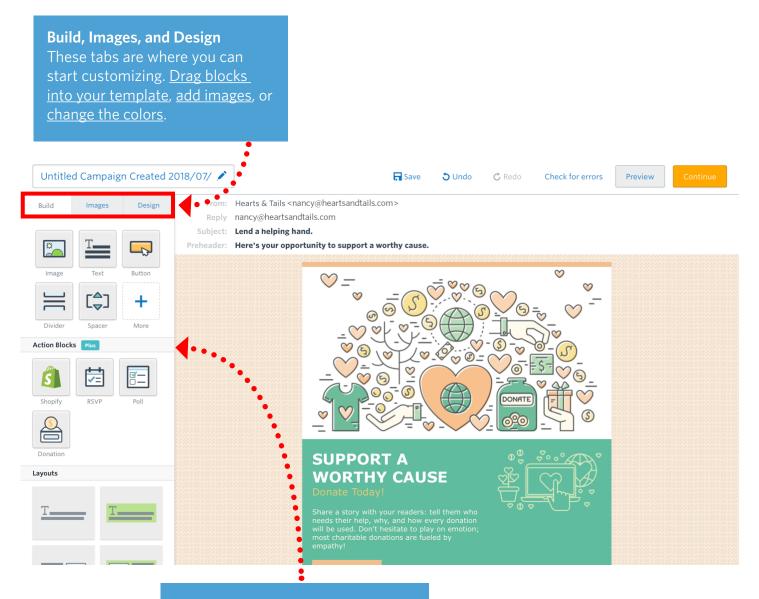

# **Customize the Template**

Templates are made up of different block types that you can drag anywhere in your email. Take a moment to get familiar with the email editor below.

#### **Action Blocks**

These blocks inspire your readers to take action. There are a number of different action blocks available. Just drag one into your email to get started!

Constant Contact