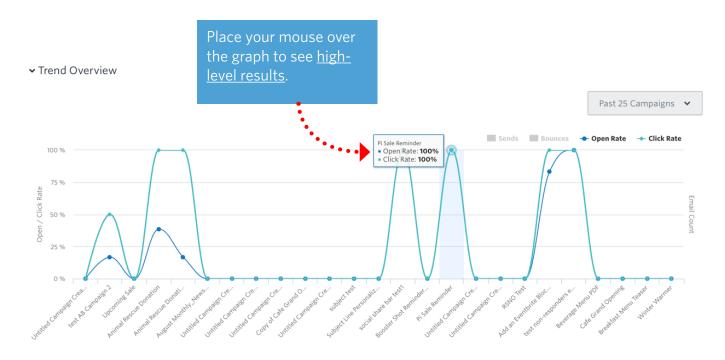

# **Check Your Results**

After your email has sent, your results will start rolling in! You can find all of your email data on the **Reporting** tab. The **Trend Overview** graph displays your results in a visual format.

However, if you're more interested in specific numbers rather than trends, scroll down to view your results on an email by email basis. Click any hyper-linked number to drill down into the specifics.