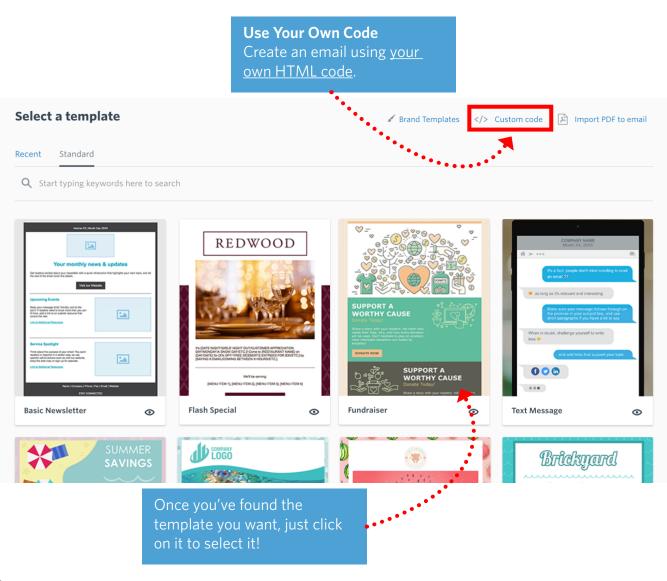

# Select a Template

When creating a new email campaign, the first step is choosing the right template. Browse all of our mobile-responsive options and customize them to match your brand.

#### Here's how to start:

- Log into your account.
- Click the **Create** button.
- Click Email.

Scroll through the template options and select one that works for you. Every template can be completely customized.